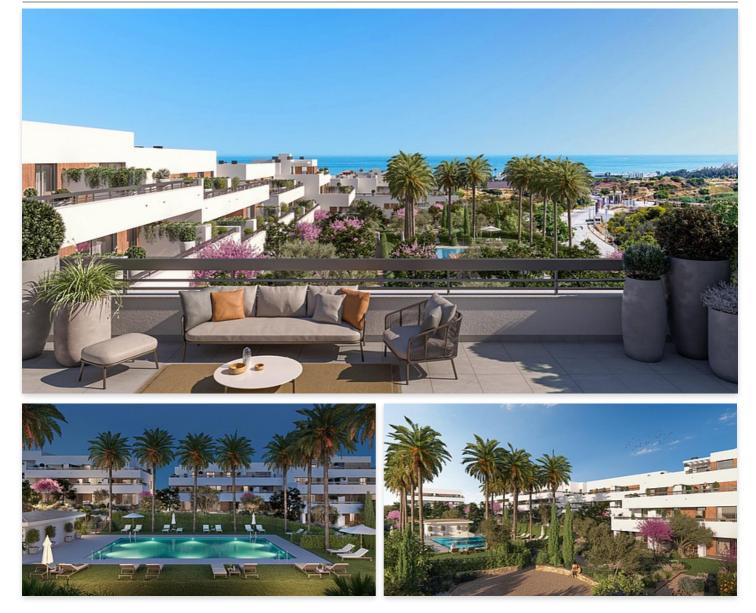

## Location: Estepona

Premium promotion located in one of the best areas of the Costa del Sol.

This magnificent residential complex is situated in one of the expanding areas of • Bathrooms: 2 Estepona, just 300 meters from the beach and a 5-minute drive from the town center.

From your new home, you can walk or bike the few meters that will take you to its beaches and the Malaga Coastal Path, enjoying the epic beauty of the Mediterranean Sea and being close to idyllic locations such as the Estepona Marina, the Duquesa Marina, Sotogrande, or the luxurious Puerto Banús.

For golf enthusiasts, this promotion is surrounded by renowned golf courses such as Valle Romano Golf & Resort, Estepona Golf, or Finca Cortesín Golf Club.

Furthermore, in the vicinity, you will have access to all kinds of services such as the Estepona High Resolution Hospital, a small shopping center with supermarkets and a pharmacy, schools, sports areas, and a spa.

## Price: From 452,000 €

- Reference: AP1337
- Bedrooms: 2,3
- Built Size: 112 130 m<sup>2</sup>

Everything within reach.